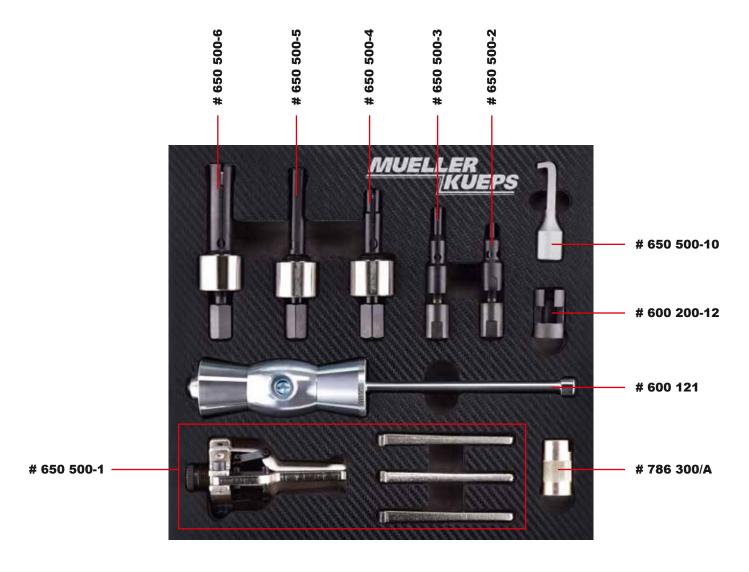

## **UNI PULLER SET XS**

- Unique set, currently no other like it on the market
- Provides multiple ways to remove bushings, seals, sleeves, bearings, bearing races, pressed-in studs and more.
- Includes a 2.5 LB slide hammer, two sets of jaws, internal and external puller, puller hook, pressed-in stud puller adapter, injector adaptor which fits M14 X 1.5 (most common injector size), and split collet extractors.
- Split collet extractors are made for "blind" holes.
- Slide hammer can be used 2 ways, move the handle horizontally for narrow spaces.
- Kit can be used when there is not a lot of space behind bearings.